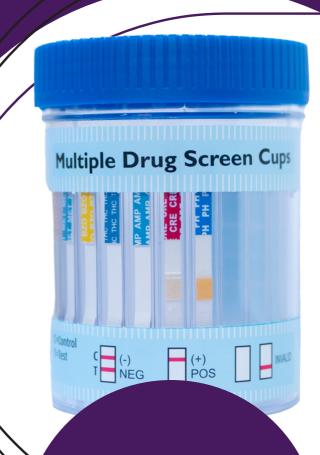

## APAC 9 Panel Urine Multidrug Cup

Drug Testing SOLUTIONS

The APAC Multipanel Cup is easy to use, just collect urine straight to the cup and set the time for five minutes and read the result(s).

- Tests for Opiates,
  Cocaine,
  Methamphetamine,
  Benzodiazephines,
  Marijuana, Methadone,
  Amphetamine,
  Buprenorphine and
  Oxycodone.
- Tailor made to suit your requirements.
- Verifed to AS/NZS4308:2008 and listed with TGA.
- Precise & accurate results in 5 minutes.
- Long Shelf life, two years from the date of manufacturing available.