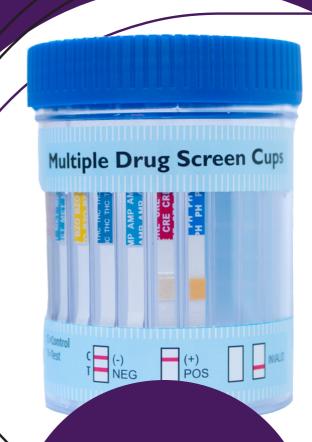

## APAC 13 Panel Urine Multidrug Cup

Drug Testing SOLUTIONS

The APAC Multipanel Cup is easy to use, just collect urine straight to the cup and set the time for five minutes and read the result(s).

- Tests for
  Amphetamines,
  Methamphetamines,
  Cocaine, Opiates, THC
  (Cannabis),
  Benzodiazepines,
  Buprenorphine, Methadone,
  Oxycodone, Tramadol, Fentanyl,
  Barbiturates and Tricyclic
  Antidpressants.
- Tailor made to suit your requirements.
- Verifed to AS/NZS4308:2008 and listed with TGA.
- Precise & accurate results in 5 minutes.
- Long Shelf life, two years from the date of manufacturing available.